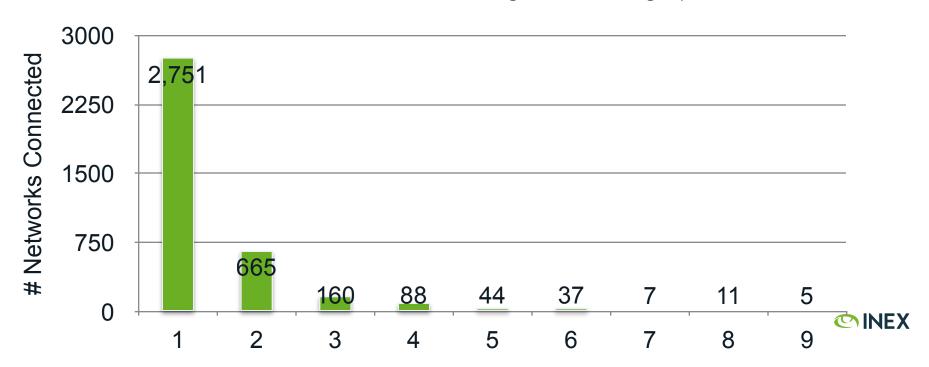

#### Port Breakdown

## Source of Information and Methodology

- 5 are not currently polled: no IX-F or PeeringDB entry found.
- Traffic statistics from 91 IXPs because their Grapher API endpoint is available.
- IXP Manager has no call home function.