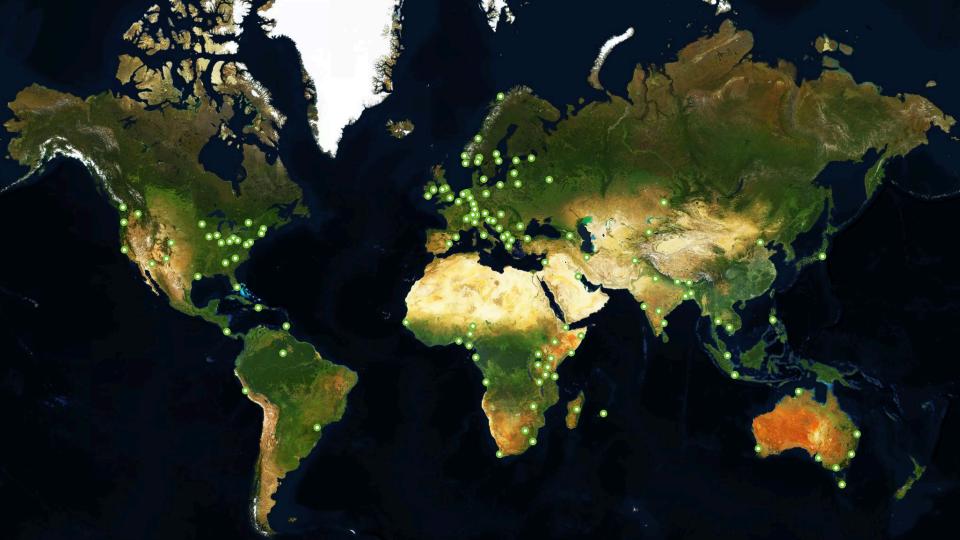

#### www.ixpmanager.org

6,062
Connected Networks

**81Tb** 

**Connected Capacity** 

7,975

**Connected Ports** 

There are at least 145 IXPs Powering Peering using IXP Manager around the world to connect 6,062 networks of which 3,796 are unique. The edge peering capacity of these networks is 81Tb over 7,975 connected ports. We aggregate traffic statistics from 91 IXP Manager platforms which show us that the peak traffic exchanged is 19.67 Tbps.

## Source of Information and Methodology

- 5 are not currently polled: no IX-F or PeeringDB entry found.
- Traffic statistics from 91 IXPs because their Grapher API endpoint is available.
- IXP Manager has no call home function.