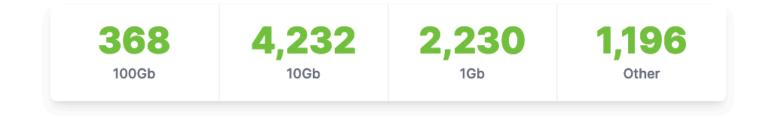

s wherever they are required**. The existence of these IXPs would, in turn, **create a stronger**, **open**, **more robust and better connected internet**.

We're especially proud that IXP Manager helps these IXPs start from the best place possible: secure by default, proven configurations and implementing best practice.



#### www.ixpmanager.org

6,062
Connected Networks

**81Tb** 

**Connected Capacity** 

7,975

**Connected Ports** 

There are at least 145 IXPs Powering Peering using IXP Manager around the world to connect 6,062 networks of which 3,796 are unique. The edge peering capacity of these networks is 81Tb over 7,975 connected ports. We aggregate traffic statistics from 91 IXP Manager platforms which show us that the peak traffic exchanged is 19.67 Tbps.

#### Port Breakdown



## Source of Information and Methodology



- 5 are not currently polled: no IX-F or PeeringDB entry found.
- Traffic statistics from 91 IXPs because their Grapher API endpoint is available.
- IXP Manager has no call home function.



## **Networks Peering at Multiple Exchanges**

20 networks connect to at least ten IXPs using the IXP Manager platform



| ASN   | # IXPs                                                                                                   |
|-------|----------------------------------------------------------------------------------------------------------|
| 13335 | 53                                                                                                       |
| 6939  | 51